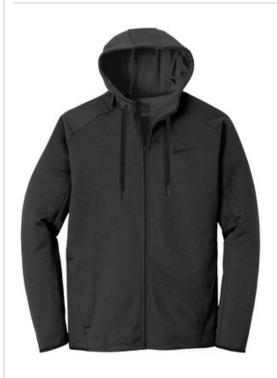

# DISCONTINUED Nike Therma-FIT Textured Fleece Full-Zip Hoodie. NKAH6268

Stay warm and keep your performance high when temps are low. Design details include a hood with draw cord, secure zippered pockets and elastic trim at the cuffs and hem for a comfort fit. A contrast heat transfer Swoosh design trademark is on the left chest. Made of 7.1-ounce, 100% polyester Therma-FIT fabric.