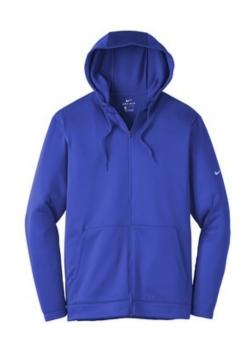

# Nike Therma-FIT Full-Zip Fleece Hoodie. NKAH6259

Nike has elevated the classic hoodie by improving this yearround essential with incredibly warm Therma-FIT fabric which breathes and manages moisture. The design includes a threepanel hood with dyed-to-match draw cords and zipper, front pouch pockets and open cuffs. The contrast heat transfer Swoosh design trademark is on the left sleeve. Made of 7ounce, 100% polyester Therma-FIT fabric.