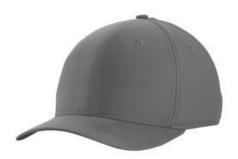

## Nike Dri-FIT Classic 99 Cap. NKAA1860

Made from stretchy dobby fabric, this structured, mid-profile cap is a true classic. The comfortable AeroBill and Dri-FIT moisture-wicking technology help keep you dry, while embroidered eyelets enhance ventilation. The contrast Sw oosh design trademark is embroidered on the center back. Made of 100% Dri-FIT polyester.

front

back