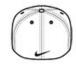

## Nike Dri-FIT Classic 99 Cap. NKAA1860

Made from stretchy dobby fabric, this structured, mid-profile cap is a true classic. The comfortable AeroBill and Dri-FIT moisture-wicking technology help keep you dry, while embroidered eyelets enhance ventilation. The contrast Sw oosh design trademark is embroidered on the center back. Made of 100% Dri-FIT polyester.

front

back