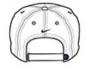

# Nike Dri-FIT Tech Cap. NKAA1859

This durable lightly structured, low-profile ripstop cap delivers ultimate comfort thanks to Dri-FIT moisture-wicking technology, embroidered eyelets for enhanced breathability and a soft hook and loop closure. The contrast Sw oosh design trademark is embroidered on center back. Made of 91/9 polyester ripstop/spandex.

front

back