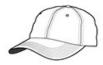

# Nike Dri-FIT Tech Cap. NKAA1859



This durable lightly structured, low-profile ripstop cap delivers ultimate comfort thanks to Dri-FIT moisture-wicking technology, embroidered eyelets for enhanced breathability and a soft hook and loop closure. The contrast Sw oosh design trademark is embroidered on center back. Made of 91/9 polyester ripstop/spandex.



front



back

#### HOW TO MEASURE

#### HATS

Measure the circumference around the head, above the eyebrow and at the widest part of the head. Divide number by 3.14 for hat size.

### SIZE CHART

|           | OSFA           |
|-----------|----------------|
| Hat Size  | 6 3/4- 7 5/8   |
| Head Size | 21 1/4- 23 7/8 |

## COLOR INFORMATION

Please note: PMS code information is shown only when an exact match is available.