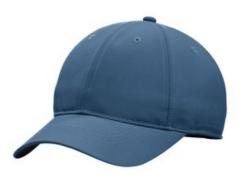

# Nike Dri-FIT Tech Cap. NKAA1859

This durable lightly structured, low-profile ripstop cap delivers ultimate comfort thanks to Dri-FIT moisture-wicking technology, embroidered eyelets for enhanced breathability and a soft hook and loop closure. The contrast Sw oosh design trademark is embroidered on center back. Made of 91/9 polyester ripstop/spandex.

front

back