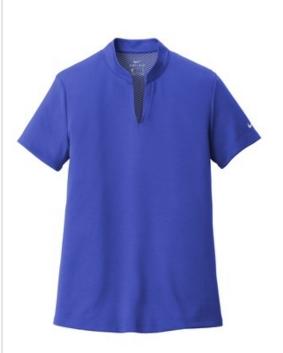

# DISCONTINUED Nike Ladies Dri-FIT Hex Textured V-Neck Top. NKAA1848

A contrast hex textured interior gives these styles a subtle exterior texture w hile Dri-FIT moisture management technology helps keep things from heating up. Design details include a self-fabric collar and open hem sleeves. Tailored for a feminine fit w ith a flattering V-neckline. The contrast heat transfer Sw oosh design trademark is on the left sleeve. Made of 5-ounce, 100% polyester Dri-FIT fabric.