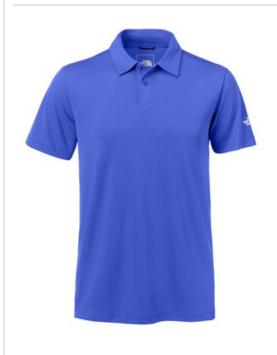

# The North Face<sup>®</sup> Ambition Polo NF0A8ENM

The perfect blend of exceptional comfort and  $\mathsf{FlashDry}^{^{\mathrm{TM}}}$ performance, the Ambition Polo seamlessly transitions from the office to the great outdoors.

- 163 g/m2 100% recycled polyester
- FlashDry<sup>™</sup> technology, which rapidly pushes moisture to
- the surface to keep you dry, cool and comfortable
- Self-fabric collar
- Tw o-button placket .
- Dyed-to-match buttons
- Set-in sleeves
- Side vents for mobility
- Contrast heat transfer The North Face logo on left sleeve and right back shoulder