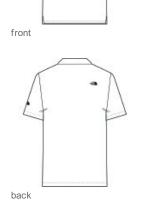

- 163 g/m2 100% recycled polyester
- FlashDry<sup>™</sup> technology, which rapidly pushes moisture to
- the surface to keep you dry, cool and comfortable
- Self-fabric collar
- Tw o-button placket .
- Dyed-to-match buttons
- Set-in sleeves
- Side vents for mobility
- Contrast heat transfer The North Face logo on left sleeve and right back shoulder