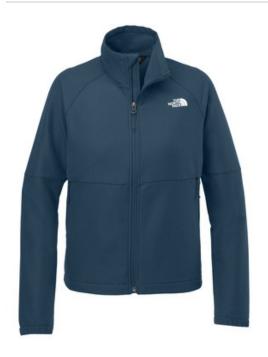

# The North Face<sup>®</sup> Women's Barr Lake Soft Shell Jacket NF0A8C5C

Ready to perform on those high-energy days when dark clouds look ominous, the multi-purpose Barr Lake Soft Shell features tw o-w ay mechanical stretch, WindWall<sup>™</sup> fabric and an adjustable hem.

- 310 g/m2 WindWall<sup>™</sup>-50/50 recycled polyester/polyester with non-PFC durable water-repellent (DWR) finish
- Two-way mechanical stretch
- Interior locker loop at back of neckline
- Raglan sleeves for better mobility
- Exposed Vision<sup>®</sup> center front zipper with zipper garage at neck
- Exposed zippered hand pockets
- Draw cord with cord lock at hem for adjustability
- Contrast heat transfer The North Face logo on left chest and right back shoulder