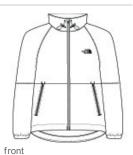

# The North Face<sup>®</sup> Women's Barr Lake Soft Shell Jacket NF0A8C5C

Ready to perform on those high-energy days when dark clouds look ominous, the multi-purpose Barr Lake Soft Shell features tw o-w ay mechanical stretch, WindWall<sup>™</sup> fabric and an adjustable hem.

- 310 g/m2 WindWall<sup>™</sup>-50/50 recycled polyester/polyester with non-PFC durable water-repellent (DWR) finish
- Two-way mechanical stretch
- Interior locker loop at back of neckline
- Raglan sleeves for better mobility
- Exposed Vision<sup>®</sup> center front zipper with zipper garage at neck
- Exposed zippered hand pockets
- Draw cord with cord lock at hem for adjustability
- Contrast heat transfer The North Face logo on left chest and right back shoulder