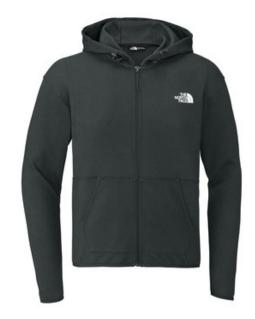

# The North Face<sup>®</sup> Double-Knit Full-Zip Hoodie

Designed with double-knit fabric with stretch, this warm hoodie is ideal for low-key adventures and laid-back weekends.

- 305 g/m² 72/28 cotton/polyester double jersey knit
- Attached, three-piece, lay-flat hood with draw cord and cord locks for adjustability
- Drop shoulders
- Full-length center front zipper with pull
- Front hand pockets with elastic binding
- Bastic binding at cuffs and hem
- The North Face logo heat transfer on left chest and right back shoulder