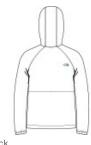

ket NF0A8BUF



- 310 g/m2 WindWall<sup>™</sup>-50/50 recycled polyester/polyester with non-PFC durable water-repellent (DWR) finish
- Two-way mechanical stretch
- Constructed from recycled fabrications
- Three-piece hood with hidden interior cinch cord for adjustability
- Interior locker loop at back of neckline
- Raglan sleeves for better mobility
- Exposed Vislon<sup>®</sup> center front zipper with zipper garage at neck
- Exposed zippered hand pockets
- Draw cord w ith cord lock at hem for adjustability
- The North Face logo heat transfer on left chest and right back shoulder



Machine Wash Warm Gentle Cycle. Wash Inside Out And Separately. Close All Fasteners Before Washing. Wash With Mild Detergent. Rinse Well. Do Not Bleach. Tumble Dry Low. Do Not Iron. Do Not Dry Clean.



front



back

#### HOW TO MEASURE



## CHEST WIDTH

Measure under the arm and around the fullest part of the chest with arms down, keeping tape horizontal.

## SIZE CHART

|       | S     | M     | L     | XL    | 2XL   | 3XL   |
|-------|-------|-------|-------|-------|-------|-------|
| Chest | 36-38 | 39-41 | 42-44 | 45-48 | 49-52 | 53-56 |

#### COLOR INFORMATION

Please note: PMS code information is shown only when an exact match is available.



Asphalt Grey Dark Heather PMS BLACK 7C



Shady Blue Dark Heather PMS 2380C



TNF Black Heather PMS BLACK C