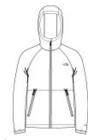

Machine Wash Warm Gentle Cycle. Wash Inside Out And Separately. Close All Fasteners Before Washing. Wash With Mild Detergent. Rinse Well. Do Not Bleach. Tumble Dry Low. Do Not Iron. Do Not Dry Clean.

front