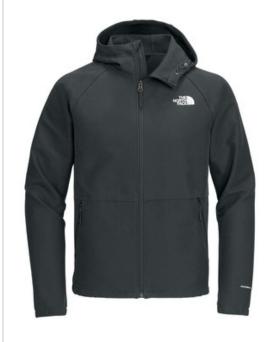

# The North Face<sup>®</sup> Barr Lake Hooded Soft Shell Jacket NF0A8BUF

- 310 g/m2 WindWall<sup>™</sup>-50/50 recycled polyester/polyester with non-PFC durable water-repellent (DWR) finish
- Two-way mechanical stretch
- Constructed from recycled fabrications
- Three-piece hood with hidden interior cinch cord for adjustability
- Interior locker loop at back of neckline
- Raglan sleeves for better mobility
- Exposed Vislon<sup>®</sup> center front zipper with zipper garage at neck
- Exposed zippered hand pockets
- Draw cord w ith cord lock at hem for adjustability
- The North Face logo heat transfer on left chest and right back shoulder