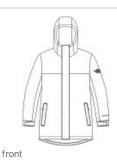

# The North Face <sup>®</sup> City Parka. NF0A529P

- Shell: 75D 116 g/m² DryVent <sup>™</sup>-100% polyester; durable w ater-repellent (DWR) finish and lining
- Lining: 50D 116g/m2 100% recycled polyester
- Waterproof, breathable DryVent <sup>™</sup> shell
- Storm flap w ith Velcro ® closure covers front zipper
- Interior media pocket
- 3-piece hood
- Zippered hand pockets
- Adjustable Velcro <sup>®</sup> cuffs
- Contrast embroidered DryVent <sup>™</sup> logo at left cuff
- Contrast embroidered The North Face logo on left sleeve and right back shoulder