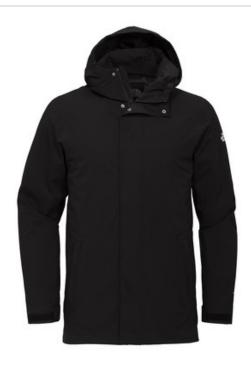

# The North Face <sup>®</sup> City Parka. NF0A529P

- Shell: 75D 116 g/m² DryVent <sup>™</sup>-100% polyester; durable w ater-repellent (DWR) finish and lining
- Lining: 50D 116g/m2 100% recycled polyester
- Waterproof, breathable DryVent <sup>™</sup> shell
- Storm flap w ith Velcro ® closure covers front zipper
- Interior media pocket
- 3-piece hood
- Zippered hand pockets
- Adjustable Velcro <sup>®</sup> cuffs
- Contrast embroidered DryVent <sup>™</sup> logo at left cuff
- Contrast embroidered The North Face logo on left sleeve and right back shoulder