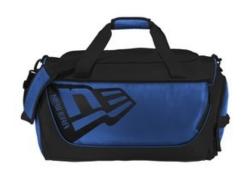

## New Era <sup>®</sup> Shutout Duffel NEB700

Perfect for game day and practice, the Shutout Duffel holds and organizes all your gear and includes a designated bat sleeve and ventilated shoe compartment.

- 600D 100% polyester/250D 100% polyester diamond dobby ripstop/reverse coated 600D bottom
- Large main compartment with U-shaped closure and two-way zipper
- Single end pocket for quick access to valuables and accessories
- Double carry handles with padded handle wrap for comfort
- Detachable, adjustable shoulder strap with swivel clips and sliding pad
- Zippered front pocket can be removed for ease of decoration
- Dimensions: 13"h x 21"w x 12"d; Approx. 3,276 cubic inches

Note: Bags not intended for use by children 12 and under.

front

back