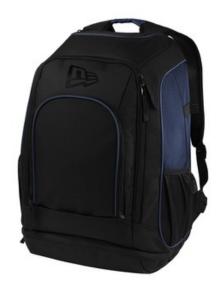

## New Era <sup>®</sup> Shutout Backpack NEB300

Designed and built for athletes, this backpack has a large, dedicated main compartment for helmets, gloves and other sport equipment. Dual mesh bat sleeves keep these essentials

- 600D 100% polyester/250D 100% polyester diamond dobby ripstop
- Heavy double-stitched w ebbing top grab handle
- Top tricot-lined, zippered valuables pocket
- Front compartment organizer with key fob
- Built-in fence hook for easy hanging
- Padded, spacer mesh shoulder straps for comfort
- Side w ater bottle pockets
- Side mesh bat sleeves with elastic supports
- Zippered front pocket can be removed for ease of
- Ventilated shoe compartment or baseball pocket
- Dimensions: 22"h x 16"w x 6.5"d; Approx. 2,288 cubic