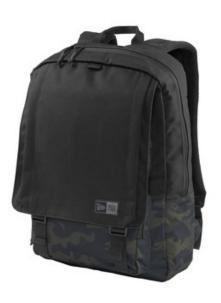

## New Era <sup>®</sup> Legacy Backpack. NEB202

We took the traditional rucksack and reimagined it with a modern look. This pack is designed and constructed to hold all work electronics or travel must-haves.

• 850D x 900D polyester twill heather/500D x 500D polyester

 500D x 500D polyester plain weave sublimated print (Mythic Camo)

 Front flap with quick-release buckles and vertical-entry zippered pocket

- Accessories and valuables pockets under flap
- Cord with zipper pulls for grip
- Hat clip loop on exterior top of pack
- Heavy, protective foam padding on back panel and bottom

Cord with matte rubber zipper pulls for grip

 Fully-lined main compartment with debossed Diamond Era pattern on interior lining

 Laptop sleeve dimensions: 10.75"h x 12"w x 1"d; fits most 15" laptops

 Dimensions: 17.5"h x 12.25"w x 4"d; Approx. 858 cubic inches Note: Bags not intended for use by children 12 and under.