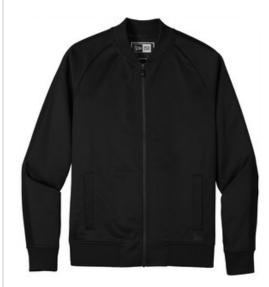

# New Era <sup>®</sup> Track Jacket NEA650

Cotton-rich with a matte finish, this track jacket has traditional details reimagined with modern New Era attitude.

- 6.5-ounce, 53/47 cotton/poly
- Heat transfer label for tag-free comfort
- Rib knit collar
- Exposed Vislon <sup>®</sup> locking zipper
- Bastic trim on sleeves
- Front pockets
- Rib knit cuffs and hem
- Debossed silicone New Era flag logo at hem