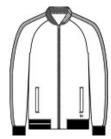

# New Era <sup>®</sup> Track Jacket NEA650

Cotton-rich with a matte finish, this track jacket has traditional details reimagined with modern New Era attitude.

- 6.5-ounce, 53/47 cotton/poly
- Heat transfer label for tag-free comfort
- Rib knit collar
- Exposed Vislon <sup>®</sup> locking zipper
- Bastic trim on sleeves
- Front pockets
- Rib knit cuffs and hem
- Debossed silicone New Era flag logo at hem