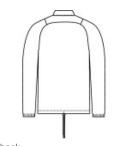

# New Era <sup>®</sup> Coaches Jacket NEA601

New Era took the classic coaches jacket and revamped it for modern, street-ready style.

- 100% polyester with durable water-repellent (DWR) finish
- Heat transfer label for tag-free comfort
- Matte black silicone-embossed New Era flag logo snaps
- Jersey-lined front pockets
- Eastic binding at cuffs
- Round, dyed-to-match draw cords at hem with matte black tips
- Debossed silicone New Era flag logo at hem