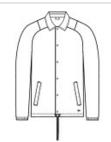

# New Era <sup>®</sup> Coaches Jacket NEA601

New Era took the classic coaches jacket and revamped it for modern, street-ready style.

- 100% polyester with durable water-repellent (DWR) finish
- Heat transfer label for tag-free comfort
- Matte black silicone-embossed New Era flag logo snaps
- Jersey-lined front pockets
- Eastic binding at cuffs
- Round, dyed-to-match draw cords at hem with matte black tips
- Debossed silicone New Era flag logo at hem