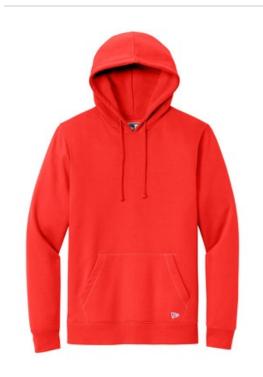

# New Era<sup>®</sup> Comeback Fleece Pullover Hoodie NEA550

Stand out in the stands or wherever you go in this soft, midw eight hoodie that mixes classic styling and fit with New Era attitude.

- 8-ounce, 55/45 ring spun cotton/polyester
- 2-panel hood
- Coverstitching at hood, cuffs and hem
- Dyed-to-match draw cords and brushed nickel metal
- eyelets
- Front pouch pocket
- Embroidered New Era flag at left pocket
- Rib knit cuffs and hem