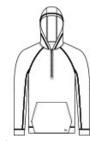

# New Era<sup>®</sup> STS 1/4-Zip Hoodie NEA541

A modern twist on heritage style, this hoodie is a perfect layering piece with its smooth face, jacquard interior and pique-like texture.

- 7.8-ounce, 56/44 cotton/poly double knit jacquard
- Heat transfer label for tag-free comfort
- Metaluxe<sup>®</sup> zipper
- Patch pocket
- Embroidered New Era flag logo on pocket