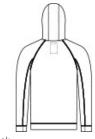

# New Era<sup>®</sup> STS 1/4-Zip Hoodie NEA541

A modern twist on heritage style, this hoodie is a perfect layering piece with its smooth face, jacquard interior and pique-like texture.

- 7.8-ounce, 56/44 cotton/poly double knit jacquard
- Heat transfer label for tag-free comfort
- Metaluxe<sup>®</sup> zipper
- Patch pocket
- Embroidered New Era flag logo on pocket