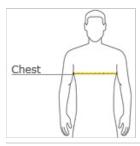

#### HOW TO MEASURE

### CHEST WIDTH

Measure under the arm and around the fullest part of the chest with arms  ${\sf dow}\, {\sf n},$  keeping tape horizontal.