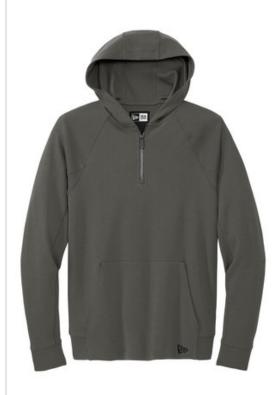

# New Era<sup>®</sup> STS 1/4-Zip Hoodie NEA541

A modern twist on heritage style, this hoodie is a perfect layering piece with its smooth face, jacquard interior and pique-like texture.

- 7.8-ounce, 56/44 cotton/poly double knit jacquard
- Heat transfer label for tag-free comfort
- Metaluxe<sup>®</sup> zipper
- Patch pocket
- Embroidered New Era flag logo on pocket