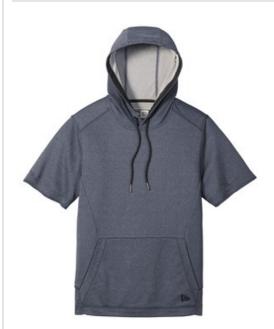

# New Era <sup>®</sup> Performance Terry Short Sleeve Hoodie NEA533

The cut-off sleeves give this hoodie a retro athletic look.

- 6.5-ounce, 100% polyester French terry
- 3-panel hood
- Heat transfer label for tag-free comfort
- Round draw cords with New Era metal tips
- Raw edge sleeves
- Black mesh detail underneath the sleeves and hood
- Front pouch pocket
- Embossed silicone New Era flag logo on pocket
- 1x1 rib knit hem