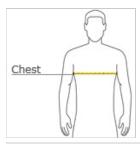

#### HOW TO MEASURE

## CHEST WIDTH

Measure under the arm and around the fullest part of the chest with arms  ${\sf dow}\, {\sf n}$ , keeping tape horizontal.