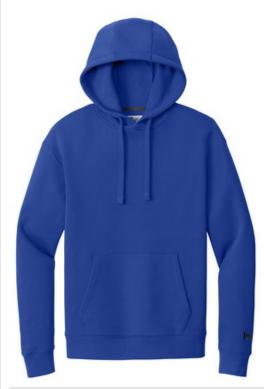

# New Era<sup>®</sup> Heritage Fleece Pullover Hoodie NEA525

One of the softest, loftiest fleece you've ever felt. This relaxed look plays right into a vintage 90s vibe with slight drop shoulders and soft colors.

- 8.7-ounce, 78/22 combed cotton/polyester
- Debossed New Era neck tape
- 3-panel hood with dyed-to-match braided draw cords
- Embroidered New Era flag at left sleeve
- Front pouch pocket
- Rib knit cuffs and hem