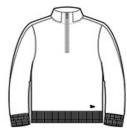

#### **CARE INSTRUCTIONS**

Machine Wash Cold With Like Colors. Do Not Use Softeners. Tumble Dry Low. Remove Promptly. only non chlorine bleach when needed. Cool Iron If Necessary. Do Not Dry Clean.

front