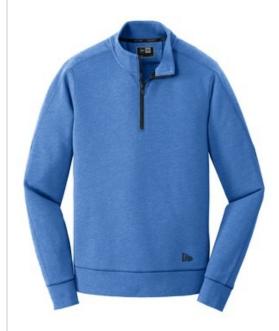

# New Era $^{\mathbb{R}}$ Tri-Blend Fleece 1/4-Zip Pullover. NEA512

A layer to live in, this pullover mixes tri-blend softness with vintage appeal.

- 7.1-ounce, 55/34/11 cotton/poly/rayon fleece
- Coverstitched seams
- Heat transfer label for tag-free comfort
- Embossed New Era neck and shoulder taping
- Exposed Vislon zipper
- Matte black zipper pull embossed with New Era flag logo
- Rolled-forw ard shoulders
- Rib knit cuffs and hem
- Embossed silicone New Era flag logo at hem