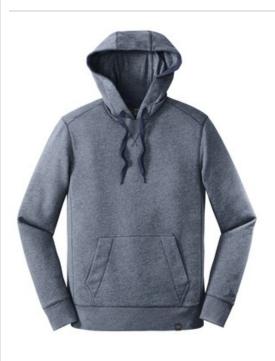

# New Era<sup>®</sup> French Terry Pullover Hoodie. NEA500

This super-soft hoodie is great for lounging but can also amp up your street style.

- 9.4-ounce, 52/48 cotton/poly sueded French terry
- Coverstitched seams
- Lined and tw ill-taped 3-panel hood
- Woven New Era patch label
- Black nickel grommets
- Wide draw cords with New Era metal tips
- Rib knit V inset at neck
- Rolled-forw ard shoulders .
- Rib knit side panels
- Front pouch pocket
- Embroidered New Era flag logo on left sleeve
- Rib knit cuffs and hem
- Woven New Era badge at hem