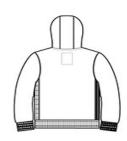

## CARE INSTRUCTIONS

Machine w ash cold w ith like colors. Do not use fabric

softener, tumble dry low, remove promptly, only non-chlorine bleach when needed, cool iron if necessary, do not dry clean.

back