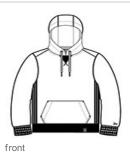

# New Era<sup>®</sup> French Terry Pullover Hoodie. NEA500

This super-soft hoodie is great for lounging but can also amp up your street style.

- 9.4-ounce, 52/48 cotton/poly sueded French terry
- Coverstitched seams
- Lined and tw ill-taped 3-panel hood
- Woven New Era patch label
- Black nickel grommets
- Wide draw cords with New Era metal tips
- Rib knit V inset at neck
- Rolled-forw ard shoulders .
- Rib knit side panels
- Front pouch pocket
- Embroidered New Era flag logo on left sleeve
- Rib knit cuffs and hem
- Woven New Era badge at hem