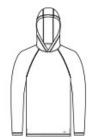

# New Era<sup>®</sup> Power Long Sleeve Hoodie NEA229

With moisture wicking and stretch, you'll feel the power of performance in this hoodie that's also brushed for comfort.

- 4.7-ounce, 91/9 polyester/spandex
- Debossed New Era neck taping
- Heat transfer label for tag-free comfort
- 3-panel hood
- Raglan sleeves
- Reflective silver heat transfer New Era flag logo on left hem