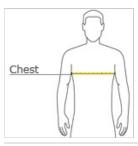

#### HOW TO MEASURE

## CHEST WIDTH

Measure under the arm and around the fullest part of the chest with arms down, keeping tape horizontal.

## SIZE CHART

|       | XS    | S     | М     | L     | XL.   | 2XL   | 3XL   | 4XL   |
|-------|-------|-------|-------|-------|-------|-------|-------|-------|
| Chest | 32-34 | 35-37 | 38-40 | 41-43 | 44-47 | 48-51 | 52-56 | 57-61 |