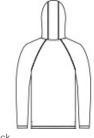

# New Era<sup>®</sup> Power Long Sleeve Hoodie NEA229

With moisture wicking and stretch, you'll feel the power of performance in this hoodie that's also brushed for comfort.

- 4.7-ounce, 91/9 polyester/spandex
- Debossed New Era neck taping
- Heat transfer label for tag-free comfort
- 3-panel hood
- Raglan sleeves
- Reflective silver heat transfer New Era flag logo on left hem

Machine Wash Cold With Like Colors. Do Not Use Fabric Softener. Only Non-Chlorine Bleach When Needed. Tumble Dry Low. Remove Promptly. Cool Iron If Necessary.

back