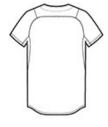

# New Era <sup>®</sup> Diamond Era Full-Button Jersey. NEA220



Created from the same Diamond Era textured fabric as our iconic baseball caps, this moisture-wicking, snag-resistant jersey is designed for on-field performance, but is also perfect for fans.

- 5.3-ounce, 100% polyester Diamond Era jacquard
- Heat transfer label for tag-free comfort
- Raglan sleeves
- Underarm gussets
- Engraved New Era dyed-to-match buttons
- Buttons placed for ease of embellishment
- Embroidered New Era flag logo on left sleeve
- Shirt tail hem
- Woven New Era jock tag at hem

## **CARE INSTRUCTIONS**

Machine w ash cold w ith lie colors. Do not use softeners.

Tumble dry low. Remove promptly. Only non-chlorine bleach w hen needed. Cool iron if necessary. Do not dry clean.



front



back

#### HOW TO MEASURE



### CHEST WIDTH

Measure under the arm and around the fullest part of the chest with arms down, keeping tape horizontal.

### SIZE CHART

|       | XS    | S     | М     | L     | XL    | 2XL   | 3XL   | 4XL   |
|-------|-------|-------|-------|-------|-------|-------|-------|-------|
| Chest | 32-34 | 35-37 | 38-40 | 41-43 | 44-47 | 48-51 | 52-56 | 57-61 |

#### COLOR INFORMATION

Please note: PMS code information is shown only when an exact match is available.



Black PMS BLACK C



Dark Green



Graphite PMS 7540C



Grey PMS COOL GRAY



Royal PMS 2757C



Scarlet PMS 187C



True Navy PMS 533C



White