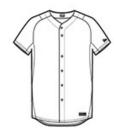

## **CARE INSTRUCTIONS**

Machine w ash cold w ith lie colors. Do not use softeners.

Tumble dry low. Remove promptly. Only non-chlorine bleach w hen needed. Cool iron if necessary. Do not dry clean.

front