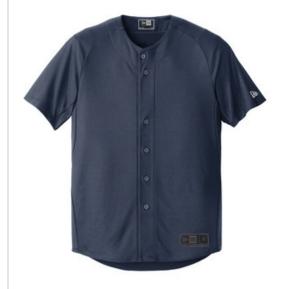

# New Era <sup>®</sup> Diamond Era Full-Button Jersey. NEA220

Created from the same Diamond Era textured fabric as our iconic baseball caps, this moisture-wicking, snag-resistant jersey is designed for on-field performance, but is also perfect for fans.

- 5.3-ounce, 100% polyester Diamond Era jacquard
- Heat transfer label for tag-free comfort
- Raglan sleeves
- Underarm gussets
- Engraved New Era dyed-to-match buttons
- Buttons placed for ease of embellishment
- Embroidered New Era flag logo on left sleeve
- Shirt tail hem
- Woven New Era jock tag at hem

## **CARE INSTRUCTIONS**

Machine w ash cold w ith lie colors. Do not use softeners.

Tumble dry low. Remove promptly. Only non-chlorine bleach w hen needed. Cool iron if necessary. Do not dry clean.

front