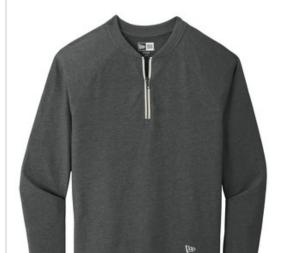

# New Era <sup>®</sup> Sueded Cotton Blend 1/4-Zip Pullover NEA123

With its baseball-inspired neck, this lightweight pullover hits it out of the park with sueded softness.

- 5-ounce, 60/40 sueded ring spun cotton/poly, 24 singles
- 1x1 rib knit at neck
- Heat transfer label for tag-free comfort
- Contrast zipper tape
- Embroidered New Era flag logo on left hem
- Rib knit cuffs and hem