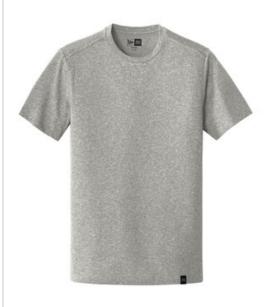

# New Era <sup>®</sup> Heritage Blend Crew Tee. NEA100

Our 60/40 blend creates an unbelievably soft tee with the comfort of a past era.

- 4.4-ounce, 60/40 ring spun combed cotton/poly, 30 singles
- Heat transfer label for tag-free comfort
- Reverse neck and shoulder taping
- Heat transfer New Era flag logo on left sleeve
- Woven New Era badge at hem