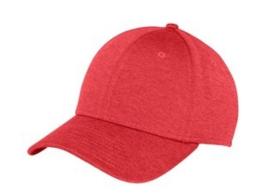

# New Era <sup>®</sup> Shadow Stretch Heather Cap. NE703

With a pro-inspired allover heather look, this stretchable cap is exceedingly comfortable. Fabric: 96/4 poly/spandex Shadow Stretch Mesh Structure: Structured Profile: Mid Closure: Stretch fit 39THIRTY FIT: Features a casual look with stretchto-fit styling, a contoured crow n and precurved visor. Structured for stability with a classic cap shape.