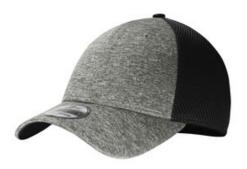

## New Era<sup>®</sup> Shadow Stretch Mesh Cap. NE702

This cap has a pro football heathered look and breathable, stretchable mesh for the ultimate in comfort and fit.

 Fabric: 96/4 poly/spandex Shadow Stretch Mesh front panels and bill, 100% polyester mid and back panels

Structure: Structured

Profile: Mid

Closure: Stretch fit

 39THIRTY FIT: Features a casual look with stretch-to-fit styling, a contoured crown and precurved visor. Structured for stability with a classic cap shape.