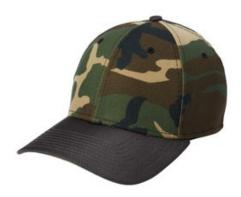

# New Era<sup>®</sup> Ballistic Cap. NE701

Inspired by pro sports caps, this style combines a textured ballistic nylon visor with a sleek stretch-poly crown for unending comfort.

 Fabric: 95/5 poly/spandex, 100% ballistic nylon visor and top button

Structure: Structured

Profile: Mid

Closure: Stretch fit

 39THIRTY FIT: Features a casual look with stretch-to-fit styling, a contoured crown and precurved visor. Structured for stability with a classic cap shape.