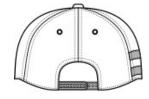

## New Era <sup>®</sup> Shadow Heather Striped Flat Bill Snapback Cap NE408

As seen on the pros, this comfortable cap features contrast stripes and a trend-right flat bill. Fabric 96/4 poly/cotton
Shadow Heather, 100% polyester Hex Era jacquard stripes
Structure Structured Profile High Closure 7-position adjustable snap 9FIFTY FIT: Features a classic, throw back look with a flat visor that can curve with a full crown. Includes a structured front panel for stability and an open back with snapback closure.

front

back