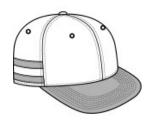

## New Era <sup>®</sup> Shadow Heather Striped Flat Bill Snapback Cap NE408

As seen on the pros, this comfortable cap features contrast stripes and a trend-right flat bill. Fabric 96/4 poly/cotton
Shadow Heather, 100% polyester Hex Era jacquard stripes
Structure Structured Profile High Closure 7-position adjustable snap 9FIFTY FIT: Features a classic, throw back look with a flat visor that can curve with a full crown. Includes a structured front panel for stability and an open back with snapback closure.

front

back