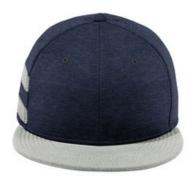

## New Era <sup>®</sup> Shadow Heather Striped Flat Bill Snapback Cap NE408

As seen on the pros, this comfortable cap features contrast stripes and a trend-right flat bill. Fabric 96/4 poly/cotton
Shadow Heather, 100% polyester Hex Era jacquard stripes
Structure Structured Profile High Closure 7-position adjustable snap 9FIFTY FIT: Features a classic, throw back look with a flat visor that can curve with a full crown. Includes a structured front panel for stability and an open back with snapback closure.

front

back