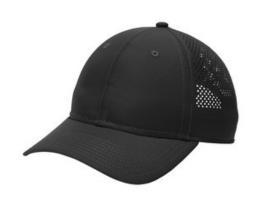

## New Era <sup>®</sup> Perforated Performance Cap. NE406

Built for ultimate performance, this cap has SOLARERA 50+ UV protection, MICROERA odor-controlling technology and COOLERA sw eat-w icking technology. Ventilating perforations give superior breathability and cooling. Fabric: 100% polyester Structure: Unstructured Profile: Mid Closure: Hook and loop with clear rubber tab 9FORTY FIT: Features a collegiate look with an adjustable closure, a contoured crow n and precurved visor.