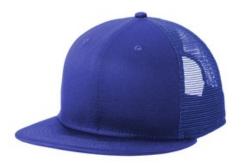

# New Era<sup>®</sup> Standard Fit Snapback Trucker Cap NE4030

This reinvented trucker is on-trend with its structured, high-profile look.

- 100% cotton twill front panels and bill, 100% polyester mesh mid and back panels
- Structured
- High-profile
- 7-position adjustable snap closure
- 9FIFTY FIT: Features a classic, throw back look with a flat visor that can curve with a full crown. Includes a structured front panel for stability and an open back with snapback closure.

Olive/ Blac

Royal/Royal PMS 661c