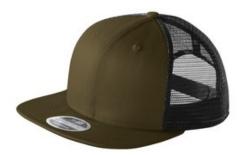

## New Era<sup>®</sup> Original Fit Snapback Trucker Cap. NE403

A cap that merges the fit that made New Era famous with the on-trend, tried-and-true trucker look.

 Fabric: 100% cotton twill front panels and bill, 100% polyester mid and back panels

Structure: Structured

Profile: High

Closure: 7-position adjustable snap

• 9FIFTY FIT: Features a classic, throw back look with a flat visor that can curve with a full crown. Includes a structured front panel for stability and an open back with snapback closure.