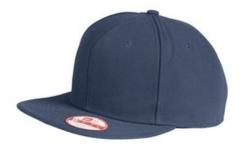

# DISCONTINUED New Era<sup>®</sup> Original Fit Flat Bill Snapback Cap. NE402

This best-selling cap is reminiscent of the one that made New Era famous-a flat bill, high profile and classic snapback closure.

Fabric: 100% polyesterStructure: Structured

Profile: High

Closure: 7-position adjustable snap

• 9FIFTY FIT: Features a classic, throw back look with a flat visor that can curve with a full crown. Includes a structured front panel for stability and an open back with snapback closure.