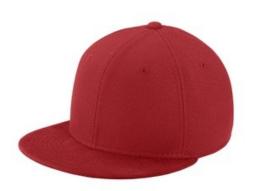

## New Era <sup>®</sup> Youth Original Fit Diamond Era Flat Bill Snapback Cap. NE304

New Era¿s exclusive moisture-wicking fabric and renowned fit in a trend-right flat bill. Fabric: 100% polyester Diamond Era jacquard Structure: Structured Profile: High Closure: 7-position adjustable snap 9FIFTY FIT: Features a classic, throw back look with a flat visor that can curve with a full crown. Includes a structured front panel for stability and an open back with snapback closure.