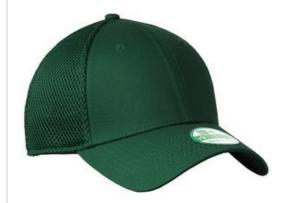

# New Era<sup>®</sup> Youth Stretch Mesh Cap. NE302

Get into the game without losing your cool. Spacer Mesh panels on cap back allow cooling ventilation on even the warmest days.

Fabric: 100% cotton in front two panels; 100% polyester
 Spacer Mesh in mid and back panels

Structure: Structured

Profile: Mid

Closure: Stretch fit

 39THIRTY FIT: Features a casual look with stretch-to-fit styling, a contoured crown and precurved visor. Structured for stability with a classic cap shape.