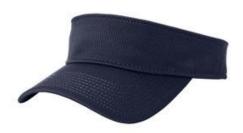

# New Era<sup>®</sup> Performance Dash Adjustable Visor NE219

Elevated mesh fabric creates a high-performance visor ideal for tennis and golf, but it can also crossover for coaches, team events and fanw ear.

- 100% polyester
- Curved bill
- Hook and loop closure with clear plastic pull tab

front

back