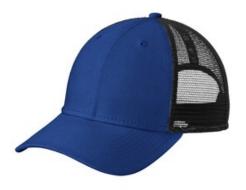

## New Era<sup>®</sup> Recycled Snapback Cap NE208

Constructed from 100% recycled poly twill, this 6-panel adjustable cap has mesh panels for ventilation and features a

- 100% Repreve<sup>®</sup> recycled polyester twill; 100% polyester
- Structured
- Mid-profile
- 7-position adjustable snap closure
- 9FORTY FIT: Features a collegiate look with an adjustable closure, a contoured crown and precurved visor. Structured for stability with a classic cap shape.