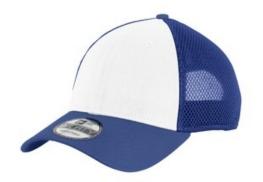

# New Era<sup>®</sup> Snapback Contrast Front Mesh Cap. NE204

You'll look cool--and stay cool--in this adjustable cap with mesh panels for ventilation and a contrast front.

- Fabric 100% cotton in front two panels; 100% polyester
  Spacer Mesh in mid and back panels
- Structure Structured
- Profile Mid
- Closure 7-position adjustable snap
- 9FORTY FIT: Features a collegiate look with an adjustable closure, a contoured crown and precurved visor. Structured for stability with a classic cap shape.