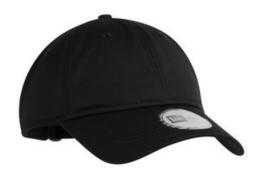

# Adjustable Unstructured Cap. NE201

An authentic silhouette with the comfort of an unstructured, adjustable fit.

Fabric: 100% cottonStructure: Unstructured

Profile: Low

w orn shape.

• Closure: Fabric strap with adjustable D-clip

 9TWENTY FIT: Features a vintage look with an adjustable closure a contoured crown and precurved visor.
Unstructured with relaxed front panels for a casual, well-

New Era products may not be resold without embellishment.