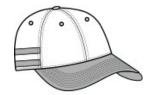

## New Era <sup>®</sup> Stretch Cotton Striped Cap NE1122

This moisture-wicking cap has plenty of stretch for enduring comfort both on- and off-field. Fabric 97/3 cotton/spandex with 100% polyester Hex Era jacquard stripes Structure Structured Profile Mid Closure Stretch fit 39THIRTY FIT: Features a casual look with a stretch-to-fit styling, a contoured crown and precurved visor. Structured for stability with a classic cap shape.

front

back