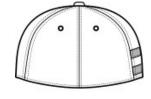

## New Era <sup>®</sup> Stretch Cotton Striped Cap NE1122

This moisture-wicking cap has plenty of stretch for enduring comfort both on- and off-field. Fabric 97/3 cotton/spandex with 100% polyester Hex Era jacquard stripes Structure Structured Profile Mid Closure Stretch fit 39THIRTY FIT: Features a casual look with a stretch-to-fit styling, a contoured crown and precurved visor. Structured for stability with a classic cap shape.

front

back