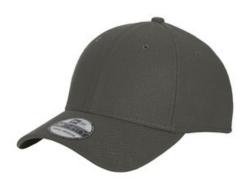

# New Era <sup>®</sup> Diamond Era Stretch Cap. NE1121

New Era¿s iconic fabric, developed for pro baseball, in a moisture-w icking, comfortable stretch cap. Fabric: 100% polyester Diamond Era jacquard Structure: Structured Profile: Mid Closure: Stretch fit 39THIRTY FIT: Features a casual look w ith a stretch-to-fit styling, a contoured crown and precurved visor. Structured for stability w ith a classic cap shape.