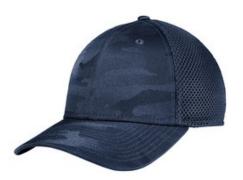

# New Era <sup>®</sup> Tonal Camo Stretch Tech Mesh Cap NE1091

Show off your team spirit in this sporty tonal camo cap with stretch for an alw ays-comfortable fit. Fabric: 100% polyester tonal camo front panels and bill; 100% polyester Spacer Mesh mid and back panels Structure: Structured Profile: Mid Closure: Stretch fit 39THIRTY FIT: Features a casual look with a stretch-to-fit styling, a contoured crown and precurved visor. Structured for stability with a classic cap shape.