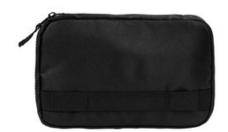

# Mercer+Mettle® Utility Case MMB700

Small in size, yet big on storage, this streamlined pouch is designed for modern convenience and stylish versatility.

Carry it solo, or snap it on Mercer+Mettle Pack, (MMB200).

Padded to protect precious tech accessories, it easily opens with a durable coated and molded zipper to reveal plenty of pockets and elastic loops.

### Weight+Measurements

Dimensions: 5.5"h x 8.5"w x 1.5"d

Capacity: 30.5 cu. in./0.5 L

Weight: 0.25 lb./0.11 kg

Note: Bags not intended for use by children 12 and under.

front

back