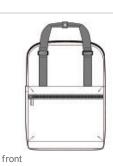

# Mercer+Mettle<sup>®</sup> Claremont Handled Backpack MMB211

Durable yet pliable, each Claremont bag is made to meet the many needs of the hybrid lifestyle head-on. It features sleek, modern details for an overall clean and elevated aesthetic.

## Features+Benefits

- Top carry handles
- Adjustable, convertible shoulder straps
- Spacious main compartment
- Expandable side pocket
- Matte metal zipper pulls and hardw are
- Matte dyed-to-match coated zipper tape

### Weight+Measurements

- Laptop compartment: 10.5"h x 12.5"w x 1"d; fits most 16" laptops
- Dimensions: 15.5"h x 11"w x 5"d
- Capacity: 854 cu. in./14 L
- Weight: 1.01 lbs./0.46 kg

Note: Bags not intended for use by children 12 and under