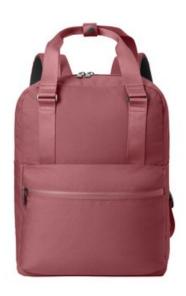

# Mercer+Mettle<sup>®</sup> Claremont Handled Backpack MMB211

Durable yet pliable, each Claremont bag is made to meet the many needs of the hybrid lifestyle head-on. It features sleek, modern details for an overall clean and elevated aesthetic.

## Features+Benefits

- Top carry handles
- Adjustable, convertible shoulder straps
- Spacious main compartment
- Expandable side pocket
- Matte metal zipper pulls and hardw are
- Matte dyed-to-match coated zipper tape

### Weight+Measurements

- Laptop compartment: 10.5"h x 12.5"w x 1"d; fits most 16" laptops
- Dimensions: 15.5"h x 11"w x 5"d
- Capacity: 854 cu. in./14 L
- Weight: 1.01 lbs./0.46 kg

Note: Bags not intended for use by children 12 and under