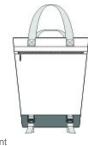

### Straps+Handles

- Webbing shoulder handles convert to backpack straps
- Bottom quick-release buckle straps

### Weight+Measurements

Laptop compartment: 13"h x 11.5"w x 1"d

Dimensions: 17.5"h x 11.5"w x 5"d

Capacity: 915 cu. in./15 LWeight: 1 lb./0.45 kg

Note: Bags not intended for use by children 12 and under.

front