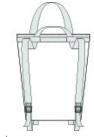

### Straps+Handles

- Webbing shoulder handles convert to backpack straps
- Bottom quick-release buckle straps

### Weight+Measurements

Laptop compartment: 13"h x 11.5"w x 1"d

Dimensions: 17.5"h x 11.5"w x 5"d

Capacity: 915 cu. in./15 LWeight: 1 lb./0.45 kg

Note: Bags not intended for use by children 12 and under.

front