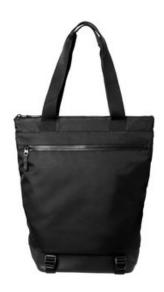

# Mercer+Mettle® Convertible Tote MMB202

Tote? Backpack? With convertible straps, this contemporary bag adapts to your ever-changing needs. The spacious ziptopped main compartment includes a dedicated laptop sleeve and organization panel. Smaller belongings easily store in the front pocket. Bottom straps hold yoga mats or jackets for more hands-free ease.

### Straps+Handles

- Webbing shoulder handles convert to backpack straps
- Bottom quick-release buckle straps

### Weight+Measurements

Laptop compartment: 13"h x 11.5"w x 1"d

Dimensions: 17.5"h x 11.5"w x 5"d

Capacity: 915 cu. in./15 LWeight: 1 lb./0.45 kg

Note: Bags not intended for use by children 12 and under.

front

back