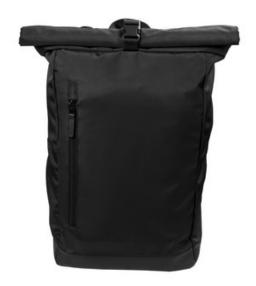

# Mercer+Mettle® Rucksack MMB201

Distinguished by a minimalist, streamlined silhouette, this rucksack is made for urban exploring and w ork-life blending. The rolltop stays in place w ith a quick-release buckle closure. The padded back provides additional comfort w hile on-the-go. A separate padded laptop sleeve zips open for easy access.

## Straps+Handles

- Adjustable padded straps
- Back trolley pass through

#### Fabric + Construction

900D dry-handed ballistic polyester

## Weight+Measurements

Laptop sleeve: 17"h x 11"w x 1"d; fits most 15" laptops

Dimensions: 17.75"h x 11"w x 5"dCapacity: 1,220 cu. in./20 LWeight: 1.1 lbs./0.49 kg

Note: Bags not intended for use by children 12 and under.