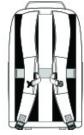

### Straps+Handles

- Web carry handle
- Ergonomic, adjustable shoulder straps
- Slide sternum strap
- Back trolley pass through
- Bottom, quick-release buckle straps

front

back