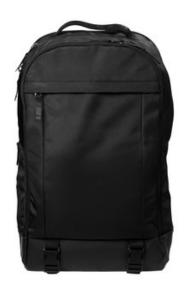

# Mercer+Mettle® Pack MMB200

Modern travel is hands-free travel. Our softly structured backpack is equipped to carry both light and heavy loads with ease. Features include an exterior laptop pocket for easy TSA access and a padded back for comfort along your commute.

### Straps+Handles

- Web carry handle
- Ergonomic, adjustable shoulder straps
- Slide sternum strap
- Back trolley pass through
- Bottom, quick-release buckle straps

#### Fabric+Construction

- 900D dry-handed ballistic polyester
- Compatible with Utility Case MMB700

# Weight+Measurements

Laptop compartment: 17.5"h x 11.5"w x 1.5" d

■ Dimensions: 18.75"h x 11.5"w x 5"d

Capacity: 1,098 cu. in. /18 L

Weight: 1.6 lbs. /0.72 kg

Note: Bags not intended for use by children 12 and under.