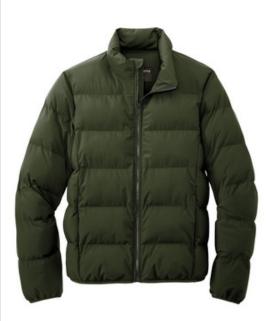

## Mercer+Mettle<sup>®</sup> Puffy Jacket MM7210

Professional and polished while protecting from the elements, this lofty, high-performing puffy is intentionally designed to lend dependable warmth and transitional style for dow ntow n or out-of-tow n. The DWR finish sheds moisture w hile the blow n-in synthetic insulation gives the soft, lightw eight and pliable effect of dow n with easy washability.

## Fabric+Weight

- 100% polyester
- 5K/3K w aterproof breathable fabric
- 12-ounce, 100% polyester blow n insulation

### Features+Benefits

- Zip-through collar
- Molded front zipper
- Hidden, zippered hand pockets
- Elastic binding at cuffs and hem