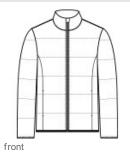

## Mercer+Mettle<sup>®</sup> Puffy Jacket MM7210

Professional and polished while protecting from the elements, this lofty, high-performing puffy is intentionally designed to lend dependable warmth and transitional style for dow ntow n or out-of-tow n. The DWR finish sheds moisture w hile the blow n-in synthetic insulation gives the soft, lightw eight and pliable effect of dow n with easy washability.

### Features+Benefits

- Zip-through collar
- Molded front zipper
- Hidden, zippered hand pockets
- Elastic binding at cuffs and hem