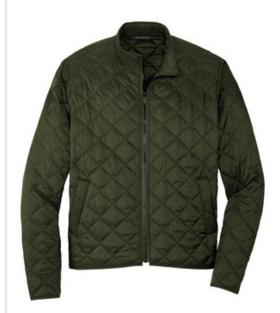

## Mercer+Mettle® Quilted Full-Zip Jacket MM7200

With reliable warmth and durable water-repellency in a lightw eight package, this trend-forward jacket is made for night-to-day wear. The subtle sheen finish, diamond quilt and oxidized molded zipper make it a beyond-basic essential.

### Fabric+Weight

- 100% nylon shell
- 100% polyester lining
- 3-ounce, 100% polyester insulation

#### Features+Benefits

- Durable w ater-repellent (DWR) finish
- Diamond quilting
- Black oxidized molded zipper
- Cropped collar
- Open, w elted hand pockets
- Vent with hidden snap at side seams