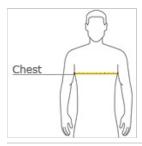

#### HOW TO MEASURE

#### CHEST WIDTH

Measure under the arm and around the fullest part of the chest with arms down, keeping tape horizontal.

#### SIZE CHART

|       | XS    | S     | М     | L     | XL    | 2XL   | 3XL   | 4XL   |
|-------|-------|-------|-------|-------|-------|-------|-------|-------|
| Chest | 32-34 | 35-37 | 38-40 | 41-43 | 44-47 | 48-51 | 52-56 | 57-61 |