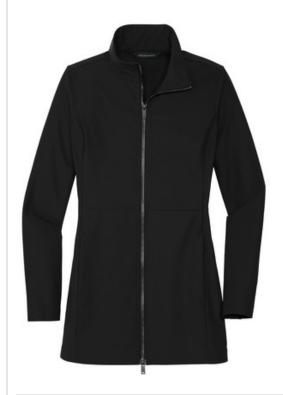

# Mercer+Mettle® Women's Faille Soft Shell

For rain-repelling and work-life blending, this shell has a refined, easy-moving shape and technical DWR-finished fabric. Reverse coil zip pockets keep essentials dry, safe and in place while the black, oxidized molded zipper extends through the collar.

### Fabric+Weight

- 77/23 nylon/spandex bonded to a water-resistant film insert and 100% polyester jersey lining
- 5K/5K w aterproof breathable fabric

#### Features+Benefits

- Durable water-repellent (DWR) finish
- Black oxidized molded 2-w ay zipper
- Hidden reverse coil zip pockets
- Slightly longer length
- Vent at center back hem